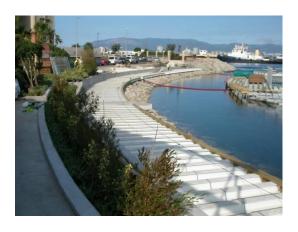

### **PROJECT DESCRIPTION**

The customer had two hundred 3m long 200mm x 200mm composite beams (Glass Reinforced Fiber Polymer) beams being used to reinforce a walkway at a marina in Gibraltar. The customer was in need of a product which could be applied on site to provide fire protection.