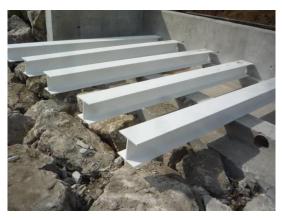

### **PROJECT DESCRIPTION**

The customer had two hundred 3m long 200mm x 200mm composite beams (Glass Reinforced Fiber Polymer) beams being used to reinforce a walkway at a marina in Gibraltar. The customer was in need of a product which could be applied on site to provide fire protection.

### **COATING SOLUTION**

After diligently cleaning and preparing the surface, SUPER THERM was applied at 400 micron WFT, to achieve 250 micron DFT.